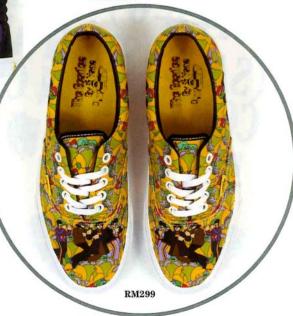

RM359

## THE BEATLES YELLOW SUBMARINE BY VANS 我为披头狂

Vans 以英伦著名乐团 The Beatles 的经典动画 Yellow Submarine 为题材, 推出全新主题系列, 在「Era」、「Authentic」、「Slip-On」 蓋及「 Era」四款帆布鞋的鞋面上加入电影插画和经典的「All You Need is Love 」标语,为这系列带来充满丰富视觉效果的作品。《Yellow Submarine》是 The Beatles 于 1968 年推出的卡通片,内容讲述 The 🖁 Beatles 四子前往世外桃源 Pepperland 的经历。电影除了是乐团的经 典作品之外, 亦同时受到广大观众及影评人欢迎, 此系列已于指定 W Vans 零售商发售。