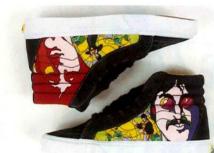

## THE BEATLES YELLOW SUBMARINE BY VANS 我为披头狂

Vans 以英伦著名乐团 The Beatles 的经典动画 Yellow Submarine 为题材, 推出全新主题系列, 在「Era」、「Authentic」、「Slip-On」 蓋及「 Era」四款帆布鞋的鞋面上加入电影插画和经典的「All You Need is Love 」标语,为这系列带来充满丰富视觉效果的作品。《Yellow Submarine》是 The Beatles 于 1968 年推出的卡通片,内容讲述 The 🖁 Beatles 四子前往世外桃源 Pepperland 的经历。电影除了是乐团的经 典作品之外, 亦同时受到广大观众及影评人欢迎, 此系列已于指定 W Vans 零售商发售。