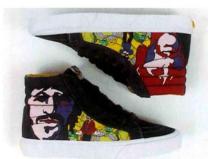

## THE BEATLES YELLOW SUBMARINE BY VANS 我为披头狂

Vans 以英伦著名乐团 The Beatles 的经典动画 Yellow Submarine 为题材, 推出全新主题系列, 在「Era」、「Authentic」、「Slip-On」 蓋及「 Era」四款帆布鞋的鞋面上加入电影插画和经典的「All You Need is Love 」标语,为这系列带来充满丰富视觉效果的作品。《Yellow Submarine》是 The Beatles 于 1968 年推出的卡通片,内容讲述 The 🖁 Beatles 四子前往世外桃源 Pepperland 的经历。电影除了是乐团的经 典作品之外, 亦同时受到广大观众及影评人欢迎, 此系列已于指定 W Vans 零售商发售。